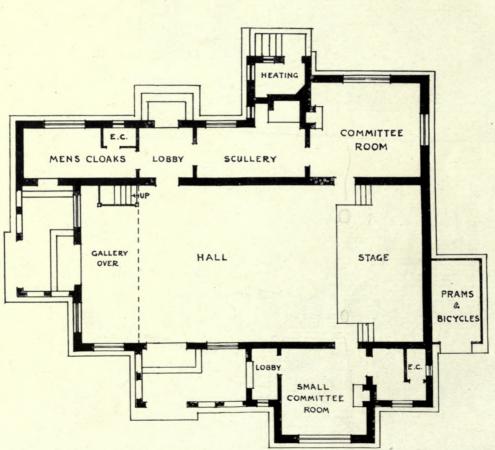

OUSE IN ARGYLLSHIRE: THE POWER HOUSE.
OLIVER HILL, ARCHITECT.



HOUSE IN ARGYLLSHIRE: THE KITCHEN COURT.

OLIVER HILL, ARCHITECT.

HOUSE IN ARGYLLSHIRE.







HOUSE IN ARGYLLSHIRE: SOUTH ELEVATION AND SECTION THROUGH STAIRS. OLIVER HILL, ARCHITECT.





NORTH AND SOUTH ELEVATIONS: HOUSE IN ARGYLLSHIRE.

OLIVER HILL, ARCHITECT.



HOUSE IN ARGYLLSHIRE: ENTRANCE FRONT.

OLIVER HILL, ARCHITECT.



53

# Academy Architecture.



OLIVER HILL, ARCHITECT.

HOUSE IN ARGYLLSHIRE: THE SOUTH TERRACE.



HOUSE IN ARGYLLSHIRE: SECTION THROUGH DINING ROOM AND HALL, LOOKING WEST. OLIVER HILL, ARCHITECT.

60



HOUSE IN ARGYLLSHIRE: SECTION THROUGH DINING ROOM WING.
OLIVER HILL, ARCHITECT.



OLIVER HILL, ARCHITECT.

WEST AND EAST ELEVATIONS: HOUSE IN ARGYLLSHIRE.

# VILLAGE HALL for: BREAMORE HANTS





VILLAGE HALL, BREAMORE, HANTS.

MICHAEL WATERHOUSE, ARCHITECT.

#### THE

# REGENT THEATRE, BRIGHTON



BOX FOYER AND TEA ROOM.

ROBERT ATKINSON, ARCHITECT.

Fibrous Plaster Ceiling, Proscenium, etc.: G. Jackson & Sons, Ltd., 49 Rathbone Place, W.1.

Metal Work: Thos. Elsley, Ltd., 20-30 Great Titchfield Street, W.1.

Unicote Flat Finish used throughout, supplied by Thos. Parsons & Sons, 315-317 Oxford Street, W.1.

Roman Stone and Marble Work: Fenning & Co, Ltd., Palace Wharf, Rainville Road, Hammersmith, W.





BOX FOYER AND TEA ROOMS.

ROBERT ATKINSON, ARCHITECT.

Fibrous Plaster, Vaulting and Walls: G. Jackson & Sons, Ltd., 49 Rathbone Place, W.1.

Metal Work; Thos. Elsley, Ltd., 20-30 Great Titchfield Street, W.1.

Roman Stone and Marble Work: Fenning & Co., Ltd., Palace Wharf, Rai